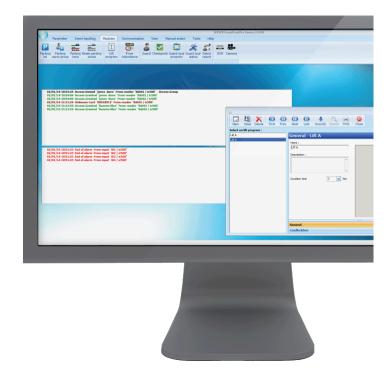

## Lift Control GuardPoint Pro Software

For monitoring employees movements within multi storey buildings. The lift control module allows control of a users movements within the lifts. Each floor selection button within the lift is wired to a relay on the controller. When a user presents their card to the reader, the controller will make the decision of which floors they have access to.