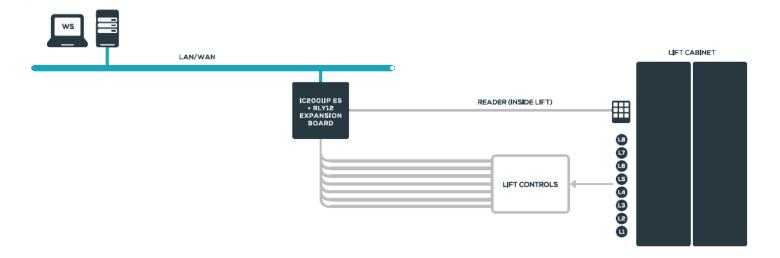

## Lift Control GuardPoint Pro Software

For monitoring employees movements within multi storey buildings. The lift control module allows control of a users movements within the lifts. Each floor selection button within the lift is wired to a relay on the controller. When a user presents their card to the reader, the controller will make the decision of which floors they have access to.

## **Key Features**

- Limit entrance to only authorised floors
- Control up to 64 floors per controller
- Ideal for multi tenanted buildings

With the ability to control up to 64 floors per controller this feature is suitable for the most challenging of environments.